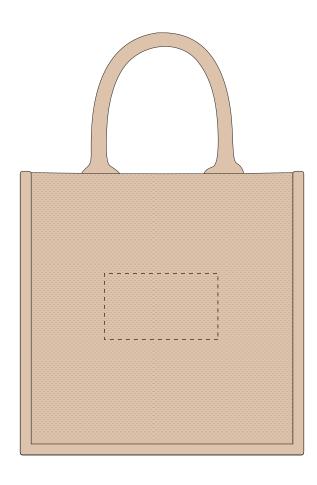

Product and Artwork Proof

JUTE

Your Ref: Quantity: Product Code: QB5810
Our Ref: Version: 1 Product Colour: Natural

# PRODUCT INFO: DUE TO THE NATURE OF THE PRODUCT THE PRINT POSITION MAY VARY BY 2 - 3 MM

We stock this item in the following colours

# The dashed line is to demonstrate print area and will not appear on your printed item

| ARTWORK SCALE 100%  Max embroidery area: 120mm x 70mm |      |
|-------------------------------------------------------|------|
|                                                       |      |
|                                                       | 1    |
|                                                       | <br> |
|                                                       | 1    |
| <br>                                                  | 1    |
|                                                       | <br> |
|                                                       | 1    |
| i<br>                                                 |      |
|                                                       |      |
|                                                       |      |